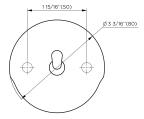

## **DIMENSIONS/TECHNICAL DATA**

ATTENTION! Dimensions may vary by up to 3/8".

It is highly recommended to pull all dimensions of actual model for installation and measuring purposes.