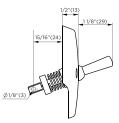

## **DIMENSIONS/TECHNICAL DATA**

ATTENTION! Dimensions may vary by up to 3/8".

It is highly recommended to pull all dimensions of actual model for installation and measuring purposes.

#### **INSTRUCTIONS**

- 1. Remove screws (A) from old overflow plate (B)
- 2. Detach plate from linkage (C) by removing cotter pin (D)  $\,$
- 3. Altach linkage to new overflow plate (B)
- 4. Align screw holes on your new overflow plate and thread screws into place.
- 5. Remove worm drain assembly by inserting handles of pliers (E) intodrain, engaging cross members and then unthreading the drain assembly (F).
- 6. Thread bushing (G) into drain. Some narrow drains may not D-need a bushing.
- 7. Spread an even layer of plumber's putty under the lip of shoe (H) to provide seal
- 8. Thread shoe (H) into drain Tighten so that lip of shoe is tight to drain and plumber's putty forms a seal.
- 9. Attach strainer plate (I) to shoe (H) with screw (J).