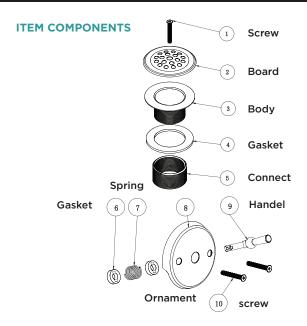

#### **INSTRUCTIONS**

- 1. Remove screws (A) from old overflow plate (B)
- 2. Detach plate from linkage (C) by removing cotter pin (D)  $\,$
- 3. Altach linkage to new overflow plate (B)
- 4. Align screw holes on your new overflow plate and thread screws into place.
- 5. Remove worm drain assembly by inserting handles of pliers (E) intodrain, engaging cross members and then unthreading the drain assembly (F).
- 6. Thread bushing (G) into drain. Some narrow drains may not D-need a bushing.
- 7. Spread an even layer of plumber's putty under the lip of shoe (H) to provide seal
- 8. Thread shoe (H) into drain Tighten so that lip of shoe is tight to drain and plumber's putty forms a seal.
- 9. Attach strainer plate (I) to shoe (H) with screw (J).