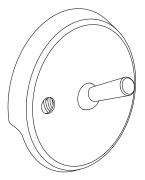

#### **INSTRUCTIONS**

- 1. Remove screws (A) from old overflow plate (B)
- 2. Detach plate from linkage (C) by removing cotter pin (D)  $\,$
- 3. Altach linkage to new overflow plate (B)
- 4. Align screw holes on your new overflow plate and thread screws into place.
- 5. Remove worm drain assembly by inserting handles of pliers (E) intodrain, engaging cross members and then unthreading the drain assembly (F).
- 6. Thread bushing (G) into drain. Some narrow drains may not D-need a bushing.
- 7. Spread an even layer of plumber's putty under the lip of shoe (H) to provide seal
- 8. Thread shoe (H) into drain Tighten so that lip of shoe is tight to drain and plumber's putty forms a seal.
- 9. Attach strainer plate (I) to shoe (H) with screw (J).