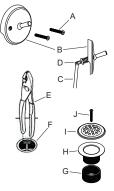

#### **INSTRUCTIONS**

- 1. Remove screws (A) from old overflow plate (B)
- 2. Detach plate from linkage (C) by removing cotter pin (D)  $\,$
- 3. Altach linkage to new overflow plate (B)
- 4. Align screw holes on your new overflow plate and thread screws into place.
- 5. Remove worm drain assembly by inserting handles of pliers (E) intodrain, engaging cross members and then unthreading the drain assembly (F).
- 6. Thread bushing (G) into drain. Some narrow drains may not D-need a bushing.
- 7. Spread an even layer of plumber's putty under the lip of shoe (H) to provide seal
- 8. Thread shoe (H) into drain Tighten so that lip of shoe is tight to drain and plumber's putty forms a seal.
- 9. Attach strainer plate (I) to shoe (H) with screw (J).