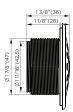

## **DIMENSIONS/TECHNICAL DATA**

ATTENTION! Dimensions may vary by up to 3/8".

It is highly recommended to pull all dimensions of actual model for installation and measuring purposes.