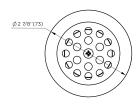

## **DIMENSIONS/TECHNICAL DATA**

ATTENTION! Dimensions may vary by up to 3/8".

It is highly recommended to pull all dimensions of actual model for installation and measuring purposes.