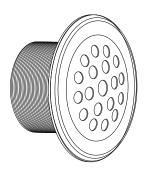

#### **INSTRUCTIONS**

- 1. Remove screws (A) from old overflow plate (B)
- 2. Detach plate from linkage (C) by removing cotter pin (D)  $\,$
- 3. Altach linkage to new overflow plate (B)
- 4. Align screw holes on your new overflow plate and thread screws into place.
- 5. Remove worm drain assembly by inserting handles of pliers (E) intodrain, engaging cross members and then unthreading the drain assembly (F).
- 6. Thread bushing (G) into drain. Some narrow drains may not D-need a bushing.
- 7. Spread an even layer of plumber's putty under the lip of shoe (H) to provide seal
- 8. Thread shoe (H) into drain Tighten so that lip of shoe is tight to drain and plumber's putty forms a seal.
- 9. Attach strainer plate (I) to shoe (H) with screw (J).